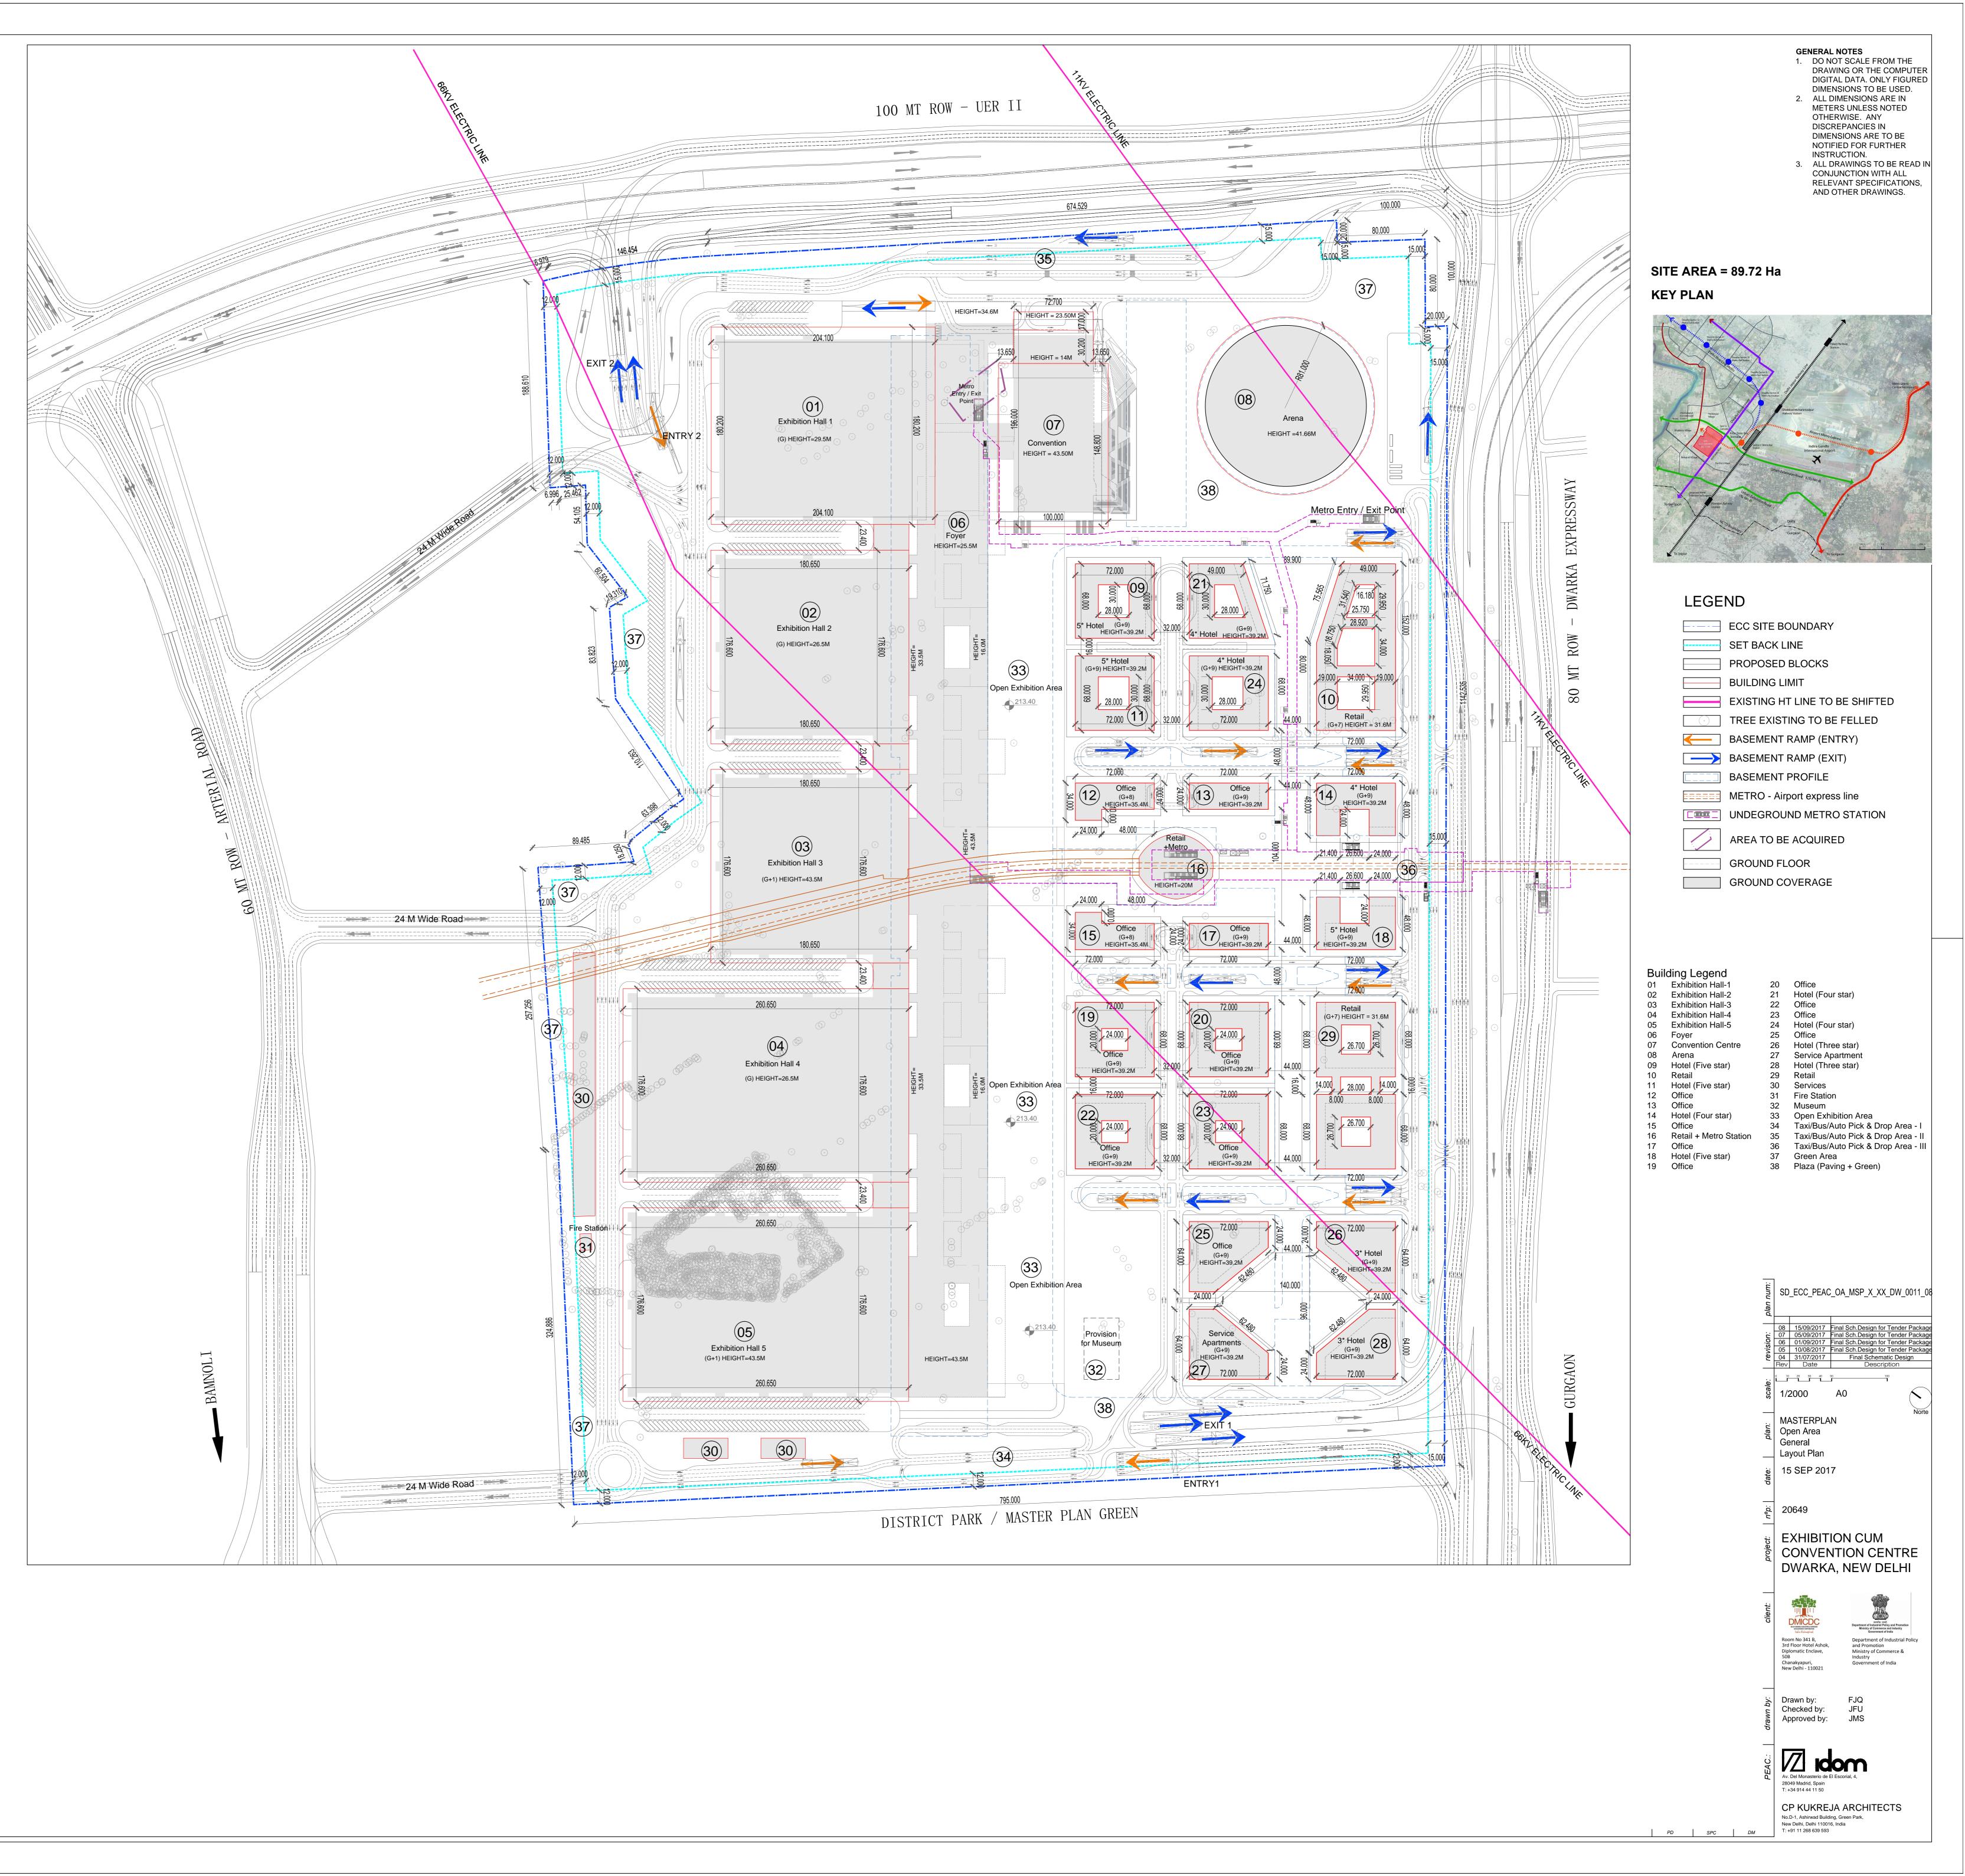

## **AREA STATEMENT**

| S. No. | Details                                                                                       | Area                                         |  |  |
|--------|-----------------------------------------------------------------------------------------------|----------------------------------------------|--|--|
| 01.    | Total land allotted by DDA                                                                    | 89.7200 Ha (8,97,200 sq.m.)                  |  |  |
| 02.    | Area of privately owned and unacquired land                                                   | 0.1368 Ha (1,368 sq.m.)                      |  |  |
| 03.    | Total land handed over by DDA                                                                 | 89.5832 Ha (8,95,832 sq.m.)                  |  |  |
| 04.    | Maximum Ground Coverage @ 40% of Net plot area                                                | 3,58,332.8 sq.m.                             |  |  |
| 05.    | Maximum FAR @ 120                                                                             | 10,74,998.4 sq.m.                            |  |  |
| 06.    | Maximum Height                                                                                | 41.44M - 45M                                 |  |  |
| 07.    | Minimum area for exhibition space, Convention and meeting space                               | 40% of FAR i.e. 4,29,999.36 sq.m.            |  |  |
| 08.    | Maximum area for retail trade, office space/commercial space, Hotels and related activities   | 60% of FAR i.e. 6,44,999.04 sq.m.            |  |  |
| 09.    | Proposed Ground Coverage                                                                      | 3,57,415.00 sq.m. (39.90%)                   |  |  |
| 10.    | Proposed FAR                                                                                  | 10,70,000 sq.m.                              |  |  |
| 11.    | Proposed FAR for exhibition halls, convention and arena                                       | 4,28,000 sq.m. (40% of max.<br>proposed FAR) |  |  |
| 12.    | Proposed FAR for retail trade, office space / commercial space, Hotels and related activities | 6,42,000 sq.m. (60% of max.<br>proposed FAR) |  |  |
| 13.    | Maximum proposed height                                                                       | 41.44M - 45M                                 |  |  |

## AREA STATEMENT OF PROPOSED BUILDINGS

|             |                   | Ground    | T         |             | Retail        |                  |
|-------------|-------------------|-----------|-----------|-------------|---------------|------------------|
|             |                   | Coverage  | Number of |             | (podium/first | <b>Total FAR</b> |
| Plot number | Use               | (Sq.m.)   | floors    | FAR (Sq.m.) | floor)        | (Sq.m.)          |
| 1           | EXHIBITION HALL 1 | 31240,00  | 1         | 32330,00    | -             | 32330,00         |
| 2           | EXHIBITION HALL 2 | 29260,70  | 1         | 28605,00    |               | 28605,00         |
| 3           | EXHIBITION HALL 3 | 29380,45  | 2         | 57007,00    |               | 57007,00         |
| 4           | EXHIBITION HALL 4 | 42174,00  | 1         | 42041,00    |               | 42041,00         |
| 5           | EXHIBITION HALL 5 | 41820,00  | 2         | 81556,00    |               | 81556,00         |
| 6           | FOYER             | 63613,00  |           | 61461,00    |               | 61461,00         |
| b           | OFFICES ECC       |           |           | 15000,00    |               | 15000,00         |
| 7           | CONVENTION        | 14755,50  |           | 60000,00    |               | 60000,00         |
| 8           | ARENA             | 16948,60  |           | 50000,00    |               | 50000,00         |
| 9           | HOTEL (5*)        | 4056,00   | 10        | 39472,00    |               | 39472,00         |
| 10          | RETAIL            | 7355,00   | 8         | 56048,00    |               | 56048,00         |
| 11          | HOTEL (5*)        | 4056,00   | 10        | 39472,00    |               | 39472,00         |
| 12          | OFFICE            | 1968,00   | 9         | 16126,00    | 1200,00       | 17326,00         |
| 13          | OFFICE            | 1728,00   | 10        | 15512,00    | 1000,00       | 16512,00         |
| 14          | HOTEL (4*)        | 2816,00   | 10        | 23570,00    | 2800,00       | 26370,00         |
| 15          | OFFICE            | 1968,00   | 9         | 16126,00    | 1200,00       | 17326,00         |
| 16          | RETAIL_HUB        | 3103,00   | 4         | 10000,00    |               | 10000,00         |
| 17          | OFFICE            | 1728,00   | 10        | 15512,00    | 1000,00       | 16512,00         |
| 18          | HOTEL (5*)        | 2816,00   | 10        | 25370,00    | 1000,00       | 26370,00         |
| 19          | OFFICE            | 4416,00   | 10        | 31392,00    | 2400,00       | 33792,00         |
| 20          | OFFICE            | 4416,00   | 10        | 30932,00    | 1900,00       | 32832,00         |
| 21          | HOTEL (4*)        | 3427,00   | 10        | 28534,00    | 3500,00       | 32034,00         |
| 22          | OFFICE            | 4416,00   | 10        | 31392,00    | 2400,00       | 33792,00         |
| 23          | OFFICE            | 4416,00   | 10        | 30932,00    | 1900,00       | 32832,00         |
| 24          | HOTEL (4*)        | 4056,00   | 10        | 33584,00    | 4800,00       | 38384,00         |
| 25          | OFFICE            | 3648,00   | 10        | 24163,00    | 4000,00       | 28163,00         |
| 26          | HOTEL (3*)        | 3648,00   | 10        | 22529,00    | 3650,00       | 26179,00         |
| 27          | SERVICE APT.      | 3648,00   | 10        | 25063,00    | 3100,00       | 28163,00         |
| 28          | HOTEL (3*)        | 3648,00   | 10        | 22529,00    | 3650,00       | 26179,00         |
| 29          | RETAIL            | 8622,00   | 8         | 64242,00    |               | 64242,00         |
| 30          | SERVICES          | 6310,25   |           |             |               |                  |
| 31          | FIRE STATION      | 157,50    |           |             |               |                  |
| 32          | MUSEUM            | 1800,00   |           |             |               |                  |
| Total       |                   | 357415,00 | -         | 1030500,00  | 39500,00      | 1070000,00       |

Ground Coverage: 357,415.00 Sq.m
Ground Coverage: 357,415.00/897200x100=39,84% (TOTAL LAND ALLOTTED BY DDA)
Ground Coverage: 357,415.00/895832x100=39,90% (TOTAL LAND HANDED OVER BY DDA)

01 - 08. EC (Exhibition & Convention Space)
-Total Built up Area - 4,28,000 Sq.m. - 40 % of Proposed Total Built up Area
09 - 29. Commercial & Mixed-Use Space
-Total Built up Area - 6,42,000 Sq.m. - 60 % of Proposed Total Built up Area

## **BASEMENT & PARKING DETAILS** Area 01. **Basement Provided** 2, 3 & 4 Levels of public parking and 4 Levels in private parking 11,47,860.00 sq.m. Total Basement Area Area provided for Parking (In Basement) 11,11,860.00 sq.m. 36,000 sq.m. Area provided for Services (In Basement) 02. Parking Required In ECS Exhibition @2ECS / 100 sq.m. Built up Area (BUA)- 3,03,000 sq.m. 6060 Convention @2ECS / 100 sq.m. Built up Area (BUA)- 60,000 sq.m. 1200 Built up Area (BUA)- 50,000 sq.m. Arena @2ECS / 100 sq.m. 1000 Offices ECC@3ECS / 100 sq.m. Built up Area (BUA)- 15,000 sq.m. 450 Built up Area (BUA)- 1,70,000 sq.m. 5100 Retail @3ECS / 100 sq.m. Hotels @3ECS / 100 sq.m. Built up Area (BUA)- 2,60,000 sq.m. 7800 Built up Area (BUA)- 2,12,000 sq.m. 6360 Offices @3ECS / 100 sq.m. 27970 03. **Parking Provided** In ECS 6650 Public Parking: Exhibition (Area - 331,832 sq.m.) 1200 Public Parking: Convention (Area - 45,048 sq.m.) 1190 Public Parking: Arena (Area - 41,222 sq.m.) 19572 Private Parking: Reatil, Hotels & Offices (Area - 6,64,124 sq.m.) 28612 Truck Parking Provided in Open Surface Car Parking Provided in Open Surface